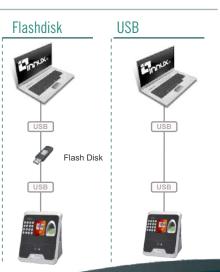

### **Technical Specifications**

| Certification       | CE Marking                                             |
|---------------------|--------------------------------------------------------|
| Camera              | Dual stereo sensor with range up to 80cm               |
| Card Reader         | RFID 125 KHz or Mifare Reading                         |
| Screen              | TFT 2.4" color with 320x240 pixels                     |
| Keyboard            | 16 keypads                                             |
| Communication       | TCP/IP Ethernet, USB, flashdisk                        |
| Operation           | Completely standalone or PC controlled                 |
| Authentication      | < 0.5 second to authenticate                           |
| Face authentication | Standard 300 until 2.000                               |
| Bio authentication  | Standard 3.000 until 10.000                            |
| Capacity            | Keeps until 200 000 events                             |
| Ambient light       | Minimum                                                |
| Alarm               | Doesn't have                                           |
| Door Opening        | 1 relay for door opening or siren configurable in menu |
| Shape               | Compact                                                |
| Dimensions          | 14.7(W) x 1758(H) x 6.2(T) cm                          |
| Power Supply        | DC 12V 1A                                              |
| Temperature         | $0^{\circ} \sim 45^{\circ}  \text{C}$                  |
| Humidity            | 20% ~ 90%                                              |