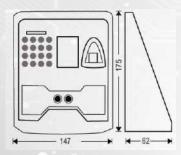

#### **Dimensions**

### **Technical Specifications**

| Certification       | CE Marking                                             |
|---------------------|--------------------------------------------------------|
| Camera              | Dual stereo sensor with range up to 80cm               |
| Card Reader         | RFID 125 KHz or Mifare Reading                         |
| Screen              | TFT 2.4" color with 320x240 pixels                     |
| Keyboard            | 16 keypads                                             |
| Communication       | TCP/IP Ethernet, USB, flashdisk                        |
| Operation           | Completely standalone or PC controlled                 |
| Authentication      | < 0.5 second to authenticate                           |
| Face authentication | Standard 300 until 2.000                               |
| Bio authentication  | Standard 3.000 until 10.000                            |
| Capacity            | Keeps until 200 000 events                             |
| Ambient light       | Minimum                                                |
| Alarm               | Doesn't have                                           |
| Door Opening        | 1 relay for door opening or siren configurable in menu |
| Shape               | Compact                                                |
| Dimensions          | 14.7(W) x 1758(H) x 6.2(T) cm                          |
| Power Supply        | DC 12V 1A                                              |
| Temperature         | $0^{\circ} \sim 45^{\circ}  \text{C}$                  |
| Humidity            | 20% ~ 90%                                              |