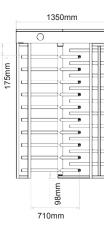

### Technical Drawing / Dimensions

560mm

- Notification system of unauthorized passage.
- Indoor Lighting
- Coins Collector
- Heater