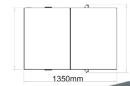

### Technical Drawing / Dimensions

560mm

- Notification system of unauthorized passage.
- Indoor Lighting
- Coins Collector
- Heater