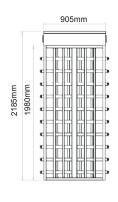

### Technical Drawing / Dimensions

560mm

- Notification system of unauthorized passage.
- Indoor Lighting
- Coins Collector
- Heater