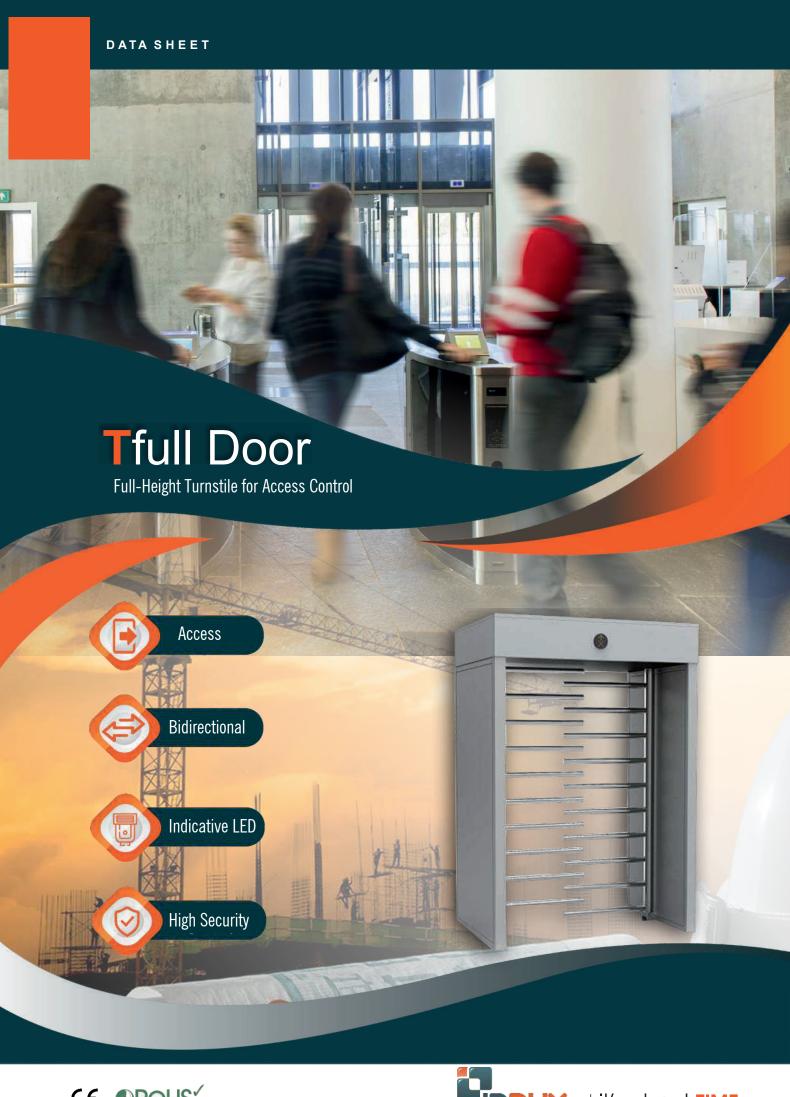

# **TFullDoor**

Full height turnstile. Designed for a high security, no person without proper authorization can enter or leave the place / facilities. Suitable for indoor and outdoor use.

Body / Arming 1.5 mm thick, AISI 304 stainless steel. Optional: AISI 316. Color options, electrostatic powder coating.

Rotation and Arms AISI 304 quality stainless steel. Two single arm rotors and 10 stainless steel arm pieces.