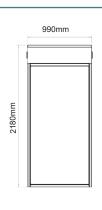

## Technical Drawing / Dimensions

Weight  $\sim 245 \text{ kg}$ Passage Width 129 cm