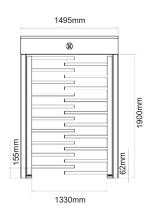

## Technical Drawing / Dimensions

Weight  $\sim 245 \text{ kg}$ Passage Width 129 cm